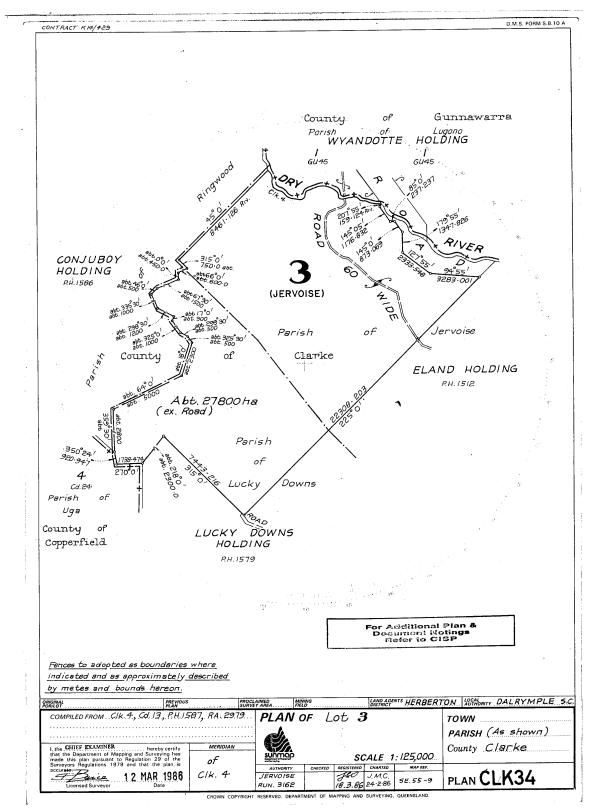

#### A. External boundary description

The agreement area covers all the land and waters within Lot 3 on CP CLK34 (Jervoise Pastoral Holding) located within the Native Title Determination Application QUD85/05 Gugu Badhun People 2 (QC05/07).

## B. Map

CLK34 V0 Page 1 of 1 Not To Scale

Copyright protects the plan/s being ordered by you. Unauthorised reproduction or amendments are not permitted.

QI2012/126 Gugu Badhun People/Jervoise ILUA Page 3 of 3 Schedule 1 - Map and description of agreement area